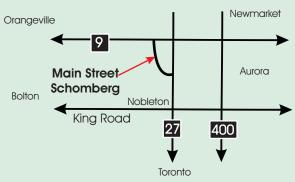

#### WELCOME TO SCHOMBERG

The village of Schomberg was settled in 1830 and was initially known as Brownsville after the first landowners. By 1860 the village had prospered, becoming the centre of local commerce boasting banks and a mill, taverns and churches. At the turn of the century, the Aurora/Schomberg railway came to town, and a private residence was converted into a railway station. With the advent of better roads and cars, the railway closed in 1927 and the house reverted to being a private home.